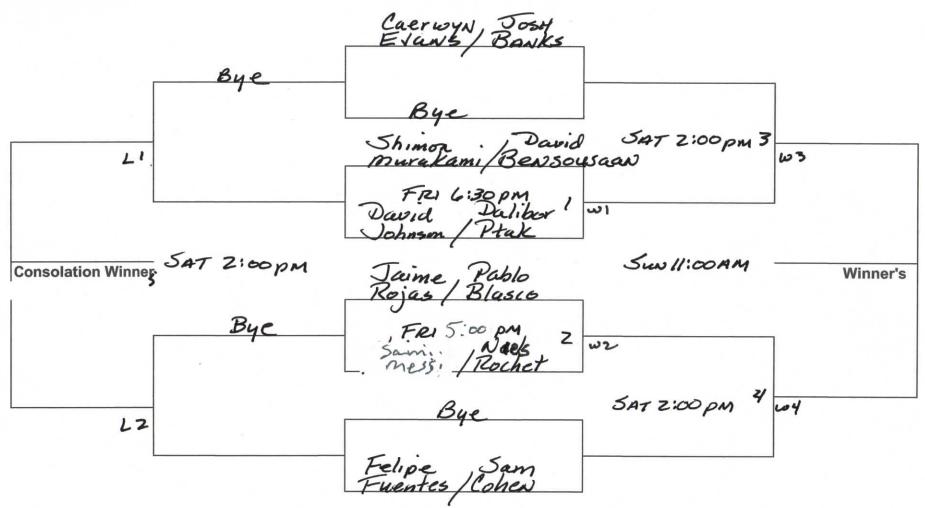

Division: 5.0 Men's Doubles



## Coachella Valley Grand Prix Tennis Four Team Round Robin

#### Division:

#### Women's 5.0 Doubles

Winner determined as follows:



ROUND ROBIN FORMAT (for each round): Play best 2 of 3 sets, regular scoring

- 1) total matches won
- 2) head-to-head
- 3) percentage of games won (# of games won divided by # games lost)

**FOR 4 TEAMS** 

| ROUND | COURT # (check in) | Date/Time                  |
|-------|--------------------|----------------------------|
| 1     | 1 vs 2             | Sat, 2/21 at 9:30 AM, SMR  |
| 1     | 3 vs 4             | Sat, 2/21 at 9:30 AM, SMR  |
| 2     | 1 vs 3             | Sun, 2/22 at 8:00 AM, SMR  |
| 2     | 2 vs 4             | Sun, 2/22 at 8:00 AM, SMR  |
| 3     | 1 vs 4             | Sun, 2/22 at 11:00 AM, SMR |
| 3     | 2 vs 3             | Sun,