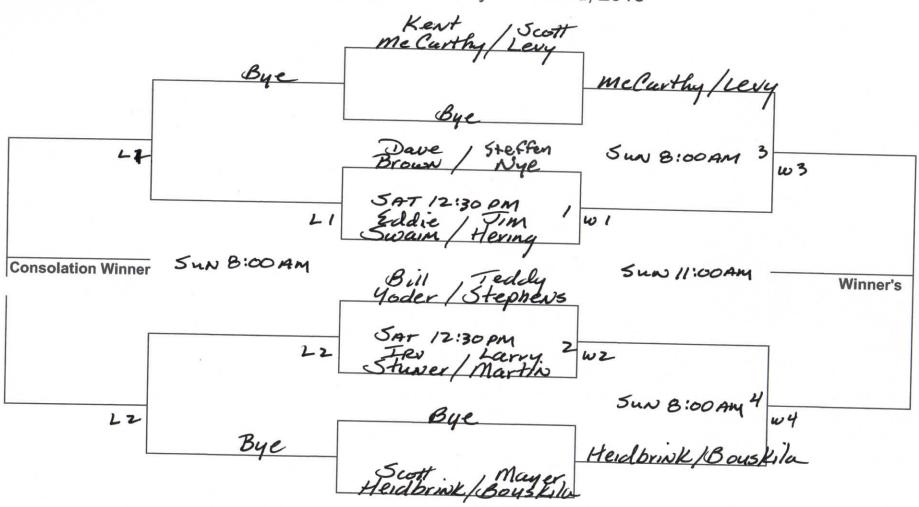

necessary, calculate the final column (%). Shaded block denotes a "bye." Players to report scores at the end of each round played.

| # | TEAM            | Round 1 | Round 2 | Round 3 | Total Matches<br>Won | Games Won | Games Lost | % |
|---|-----------------|---------|---------|---------|----------------------|-----------|------------|---|
| 1 | Rubin/Pieper    |         |         |         |                      |           |            |   |
| 2 | Bittner/Bittner |         |         |         |                      |           |            |   |
| 3 | Harris/Hull     |         |         |         |                      |           |            |   |
| 4 | Gomez/Shore     |         |         |         |                      |           |            |   |



Division: 3.5 Men's Doubles





Division: 3.5 Women's Doubles



# Coachella Valley Grand Prix Tennis Three Team Round Robin

**Event: Shadow Mountain Resort #1** 

Division: 3.5 Mixed

ROUND ROBIN FORMAT (for each round): Play best 2 of 3 sets, regular scoring

Winner determined as follows:

Coachella

- 1) total matches won
- 2) head-to-head
- 3) percentage of games won
- (# of games won divided by # games lost)





Results Tally:

(Tournament Desk Only)

Indicate match score (I.e. 6-4, 7-5) in the square by each teams name for <u>EACH</u> round played. At the end of <u>ALL</u> rounds, indicate under Total Matches Won the total number of matches each team won (I.e. 1 or 2). Indicate total number of games each team won for <u>all</u> rounds combined (I.e. 25). Indicate total games each team lost for <u>all</u> roun