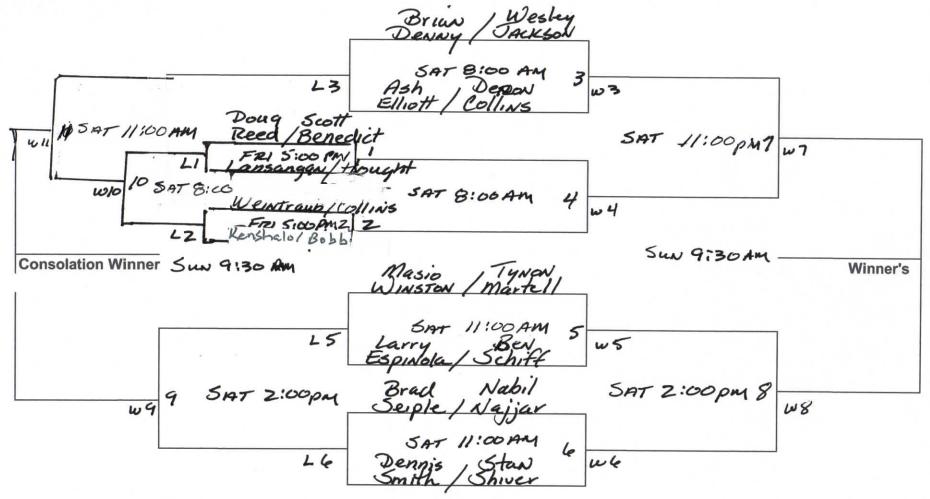

necessary, calculate the final column (%). Shaded block denotes a "bye." Players to report scores at the end of each round played.

| # | TEAM            | Round 1 | Round 2 | Round 3 | Total Matches<br>Won | Games Won | Games Lost | % |
|---|-----------------|---------|---------|---------|----------------------|-----------|------------|---|
| 1 | Elliott/Dolemo  |         |         |         |                      |           |            |   |
| 2 | Smith/Hawks     | 2       |         |         |                      |           |            |   |
| 3 | Fuentes/Arruda  |         |         |         |                      |           |            |   |
| 4 | Cohen/Capellari | -       |         |         |                      |           |            |   |



Division: 4.5 Men's Doubles





Division: 4.0 Men's Doubles





Division: 4.0 Women's Doubles



## Coachella Valley Grand Prix Tennis Four Team Round Robin

Division:

4.0 Mixed Doubles

Winner determined as follows:



ROUND ROBIN FORMAT (for each round): Play best 2 of 3 sets, regular scoring

- 1) total matches won
- 2) head-to-head
- 3) percentage of games won (# of games won divided by # games lost)

**FOR 4 TEAMS** 

| ROUND | COURT # (check<br>in) | Date/Time                 |
|-------|-----------------------|---------------------------|
| 1     | 1 vs 2                | Fri, 2/20 at 6:30 PM, SMR |
| 1     | 3 vs 4                | Fri, 2/20 at 6:30 PM, SMR |
| 2     | 1 vs 3                | Sat, 2/21 at 3:30 PM, SMR |
| 2     | 2 vs 4                | Sat, 2/21 at 3:30 PM, SMR |
| 3     | 1 vs 4