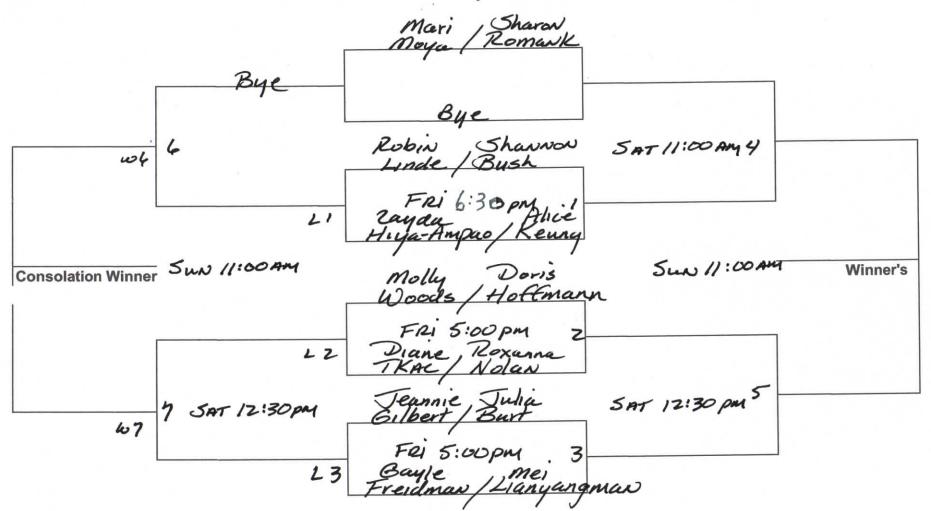

#### Women's 5.0 Doubles

Winner determined as follows:

ROUND ROBIN FORMAT (for each round): Play best 2 of 3 sets, regular scoring

- 1) total matches won
- 2) head-to-head
- 3) percentage of games won (# of games won divided by # games lost)