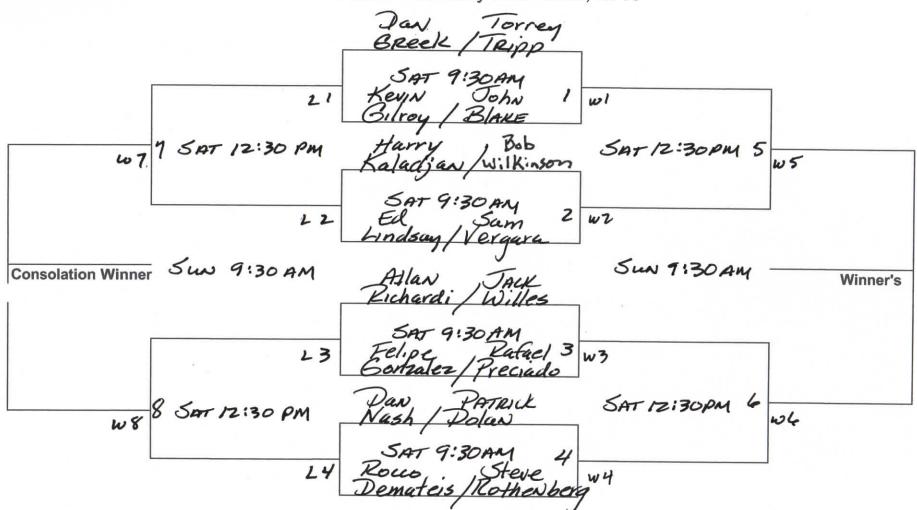

Division: 4.5 Men's Doubles

Division: 4.0 Men's Doubles

Division: 4.0 Women's Doubles