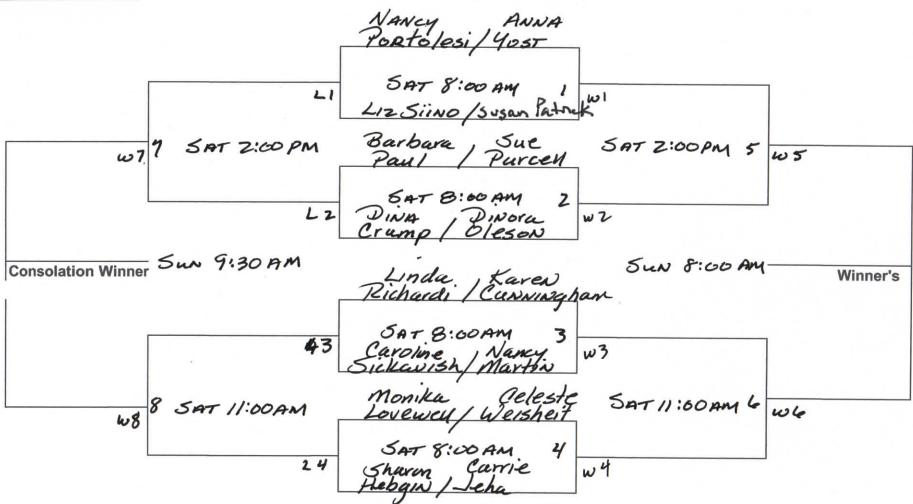

ye." Players to report scores at the end of each round played.

| # | TEAM            | Round 1 | Round 2 | Round 3 | Total Matches<br>Won | Games Won | Games Lost | % |
|---|-----------------|---------|---------|---------|----------------------|-----------|------------|---|
| 1 | Elliott/Dolemo  |         |         |         |                      |           |            |   |
| 2 | Smith/Hawks     | 2       |         |         |                      |           |            |   |
| 3 | Fuentes/Arruda  |         |         |         |                      |           |            |   |
| 4 | Cohen/Capellari | -       |         |         |                      |           |            |   |



Division: 4.5 Men's Doubles





Division: 4.0 Men's Doubles





Division: 4.0 Women's Doubles



## Coachella Valley Grand Prix Tennis Four Team Round Robin

Division:

4.0 Mixed Doubles

Winner determined as follows:



ROUND ROBIN FORMAT (for each round): Play best 2 of 3 sets, regular scoring

- 1) total matches won
- 2) head-to-head
- 3) percentage of games won (# of games won divided by # games lost)

**FOR 4 TEAMS** 

| ROUND | COURT # (check<br>in) | Date/Time                 |
|-------|-----------------------|---------------------------|
| 1     | 1 vs 2                | Fri, 2/20 at 6:30 PM, SMR |
| 1     | 3 vs 4                | Fri, 2/20 at 6:30 PM, SMR |
| 2     | 1 vs 3                | Sat, 2/21 at 3:30 PM, SMR |
| 2     | 2 vs 4                | Sat, 2/21 at 3:30 PM, SMR |
| 3     | 1 vs 4                | Sun, 2/22 at 2:00 PM, SMR |
| 3     | 2 vs 3                |