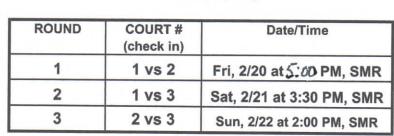

#### 9.5 Combo Mixed Doubles

Winner determined as follows:

ROUND ROBIN FORMAT (for each round): Play best 2 of 3 sets, regular scoring

- 1) total matches won
- 2) head-to-head
- 3) percentage of games won (# of games won divided by # games lost)

**FOR 4 TEAMS** 

| ROUND | COURT # (check<br>in) | Date/Time                 |
|-------|-----------------------|---------------------------|
| 1     | 1 vs 2                | Fri, 2/20 at 6:30 PM, SMR |
| 1     | 3 vs 4                | Fri, 2/20 at 6:30 PM, SMR |
| 2     | 1 vs 3                | Sat, 2/21 at 3:30 PM, SMR |
| 2     | 2 vs 4                | Sat, 2/21 at 3:30 PM, SMR |
| 3     | 1 vs 4                | Sun, 2/22 at 2:00 PM, SMR |
| 3     | 2 vs 3                | Sun, 2/22 at 2:00 PM, SMR |